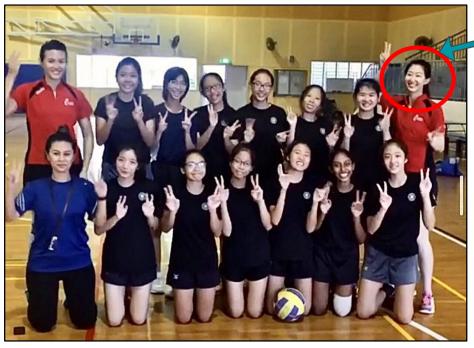

#### ...with strong roots.

National Netball Player, CHARMAINE SOH, was from St. Hilda's.

Passionate about Netball, and enjoy challenging yourself? Join us.